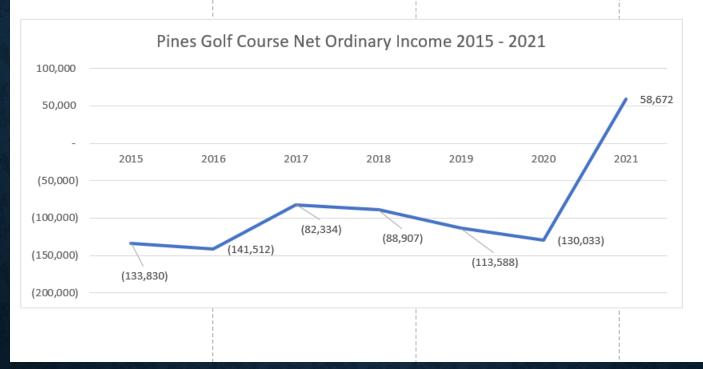

#### **Key Points**

- 1.) Michaywé is composed of two legal entities:
- Michaywé Owners Association (MOA) which manages the member association and is funded by dues
- Pines Club Corporation (PCC) which is primarily composed of the Golf Operations and Restaurant
- 2.) The Pines Club Corporation is presently subsidized by MOA for the last 2 years
- 3.) The membership dues of \$480 per year increased in 2015 FROM \$400 to \$460 and 2016 to \$480

#### **Key Points**

- 1.) Michaywé is composed of two legal entities:
   iviicnaywe Owners Association (iviOA) which manages the member association and is lunded by
  - Pines Club Corporation (PCC) which is primarily composed of the Golf Operations and Restaurant
- 2.) The Pines Club Corporation is presently subsidized by MOA for the last 2 years
- 3.) The membership dues of \$480 per year increased in 2015 FROM \$400 to \$460 and 2016 to \$480