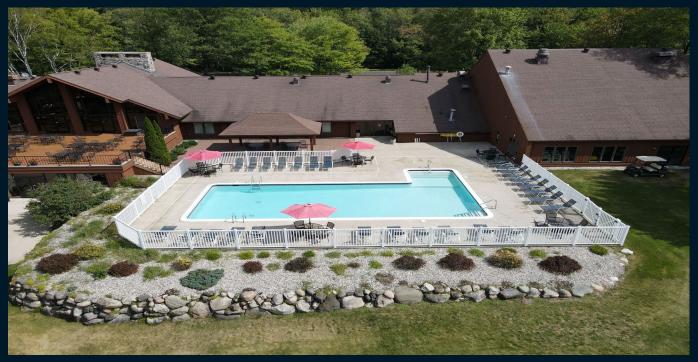

#### Michaywé Amenities:

Inn the Woods Restaurant, Pines Golf Course, Opal Lake Beach and Beach House, Indoor and Outdoor Pools, Hot tub, Indoor Sauna, Tennis and Pickleball courts, Groomed Cross Country Ski Trails, Hiking and walking trails, Social Activities for all ages.