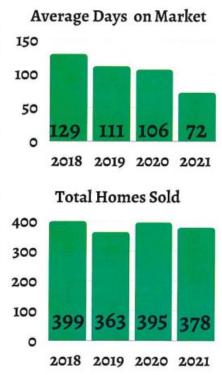

#### Michaywé ~ Residential Sales

REALTOR®

| Statistics                          | 2018      | 2019      | 2020      | 2021      |
|-------------------------------------|-----------|-----------|-----------|-----------|
| Average Asking Price                | \$180,023 | \$196,737 | \$199,364 | \$236,540 |
| Average Sale Price                  | \$171,890 | \$189,895 | \$195,952 | \$237,299 |
| Number of Homes Sold                | 44        | 38        | 44        | 40        |
| Average Days on Market              | 118       | 104       | 84        | 59        |
| Number of Homes Sold Year over Year |           | -13.6%    | 15.8%     | -9.1%     |
| Price of Homes Sold Year over Year  |           | 10.5%     | 3.2%      | 21.1%     |