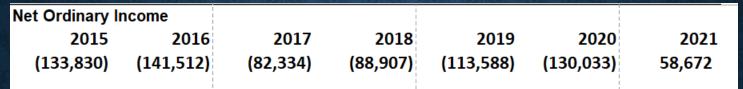

Simply calculated to \$7 per month

Each year the net ordinary income of MOA has decreased.

This concurs with the previous information

Lot consolidation lost revenue \$ 989,960

The rate of inflation to our current fixed dues revenue 21.30%