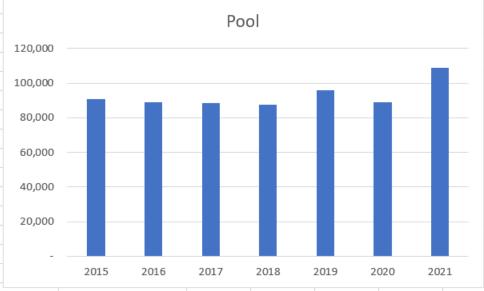

#### MOA DEPARTMENTAL EXPENSES 2015 – 2021

|                       | 2015    | 2016     |                   |                |                      |         | 2021    |
|-----------------------|---------|----------|-------------------|----------------|----------------------|---------|---------|
| Administration        | 730,326 | 676,690  |                   |                |                      | 745,336 | 751,370 |
| Maintenance           | 74,568  | 79,163   |                   |                |                      | 137,389 | 86,820  |
| Pool                  | 90,914  | 88,994   |                   |                |                      | 88,764  | 108,598 |
| RECREACTION OLP/NORDI | 11,796  | 11,811   | 13,277            | 7 12,818       | 12,454               | 15,292  | 44,074  |
|                       |         | ,        |                   |                |                      |         |         |
| Total Expenses        | 907,604 | 856,658  | 901,654           | 935,143        | 967,387              | 986,781 | 990,862 |
|                       |         |          |                   |                |                      |         |         |
|                       |         |          |                   |                |                      |         |         |
|                       |         |          |                   |                |                      |         |         |
|                       |         | MC       | DA DEPARTM        | ENTAL EXPENS   | SES 2015 - 202       | 1       |         |
|                       |         | 800,000  |                   |                |                      |         |         |
|                       |         | 700,000  |                   |                |                      |         |         |
|                       |         | 600,000  |                   |                |                      |         |         |
|                       |         | 500,000  |                   |                |                      |         |         |
|                       |         | 400,000  |                   |                |                      |         |         |
|                       |         | 300,000  |                   |                |                      |         |         |
|                       |         | 200,000  |                   |                |                      |         |         |
|                       |         | 100,000  |                   |                | I. I.                |         |         |
|                       |         | 100,000  |                   |                |                      |         |         |
|                       |         | 20       | 015 2016          | 2017 2018      | 2019 2020            | 2021    |         |
|                       |         | ■ Admini | istration ■ Maint | enance Pool    | RECREACTION OLP/N    | IORDIC  |         |
|                       |         | - Admin  | Stration   Widnit | Eliance = FOOI | - RECREACTION OLP/II | ONDIC   |         |
|                       |         |          |                   |                |                      |         |         |
|                       |         |          |                   |                |                      |         |         |
|                       |         |          |                   |                |                      |         |         |