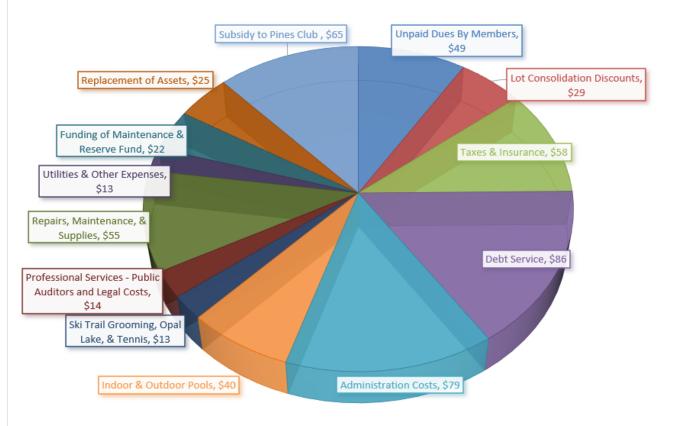

|              | HO                 | W YOUR        | \$480 DUES ARE SPENT                               |
|--------------|--------------------|---------------|----------------------------------------------------|
| \$480        | \$1,073,340        |               | Gross Annual Dues Billed                           |
|              |                    |               |                                                    |
|              |                    |               | MOA Expenses                                       |
| \$49         | \$109,521          | 8.9%          | Unpaid Dues By Members                             |
| \$29         | \$65,280           | 5.3%          | Lot Consolidation Discounts                        |
| \$58         | \$129,430          | 10.5%         | Taxes & Insurance                                  |
| \$86         | \$193,059          | 15.7%         | Debt Service                                       |
| \$79         | \$176,348          | 14.3%         | Administration Costs                               |
| \$40         | \$88,994           | 7.2%          | Indoor & Outdoor Pools                             |
| \$13         | \$29,372           | 2.4%          | Ski Trail Grooming, Opal Lake, & Tennis            |
| \$14         | \$32,393           | 2.6%          | Professional Services - Public Auditors and Legal  |
| \$55         | \$122,213          | 9.9%          | Repairs, Maintenance, & Supplies                   |
| \$13         | \$28,964           | 2.4%          | Utilities & Other Expenses                         |
| \$22         | \$50,000           | 4.1%          | Funding of Maintenance & Reserve Fund              |
| <b>\$2</b> 5 | \$54,996           | 4.5%          | Replacement of Assets                              |
| \$65         | \$151,698          | 12.3%         | Subsidy to Pines Club                              |
| <u>\$549</u> | <u>\$1,232,268</u> | <u>%</u>      | <u>Total Value</u>                                 |
|              |                    |               |                                                    |
|              |                    |               | Other Income used in cashflow                      |
| (\$45)       | (\$100,000)        | 62.9%         | Line of Credit                                     |
| <b>\$</b> 0  | -                  | 0.0%          | Repairs and Maintenance fund                       |
| (\$22)       | (\$48,266)         | 30.4%         | Rent, Sundry Income, Donations, Other              |
| <b>\$</b> 0  | <b>\$</b> 0        | 0.0%          | Subsidy from Pines Club Corp                       |
| (\$5)        | (\$10,662)         | 6.7%          | Collections Income from recovering delinquent dues |
| (\$71)       | (\$158,928)        | 100.0%        | Total Subsidies                                    |
|              |                    |               |                                                    |
| <u>\$480</u> | <u>\$1,073,340</u> | <u>100.0%</u> | Net Total Cost                                     |
|              |                    |               |                                                    |

## 2016 MICHAYWE OWNERS ASSOCIATION HOW YOUR \$480 DUES ARE SPENT