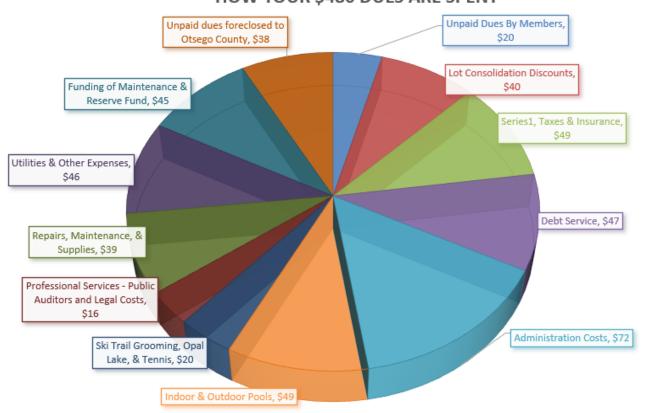

## 2016 MICHAYWE OWNERS ASSOCIATION HOW YOUR \$480 DUES ARE SPENT

|              | HO                 | W YOUR        | \$480 DUES ARE SPENT                               |
|--------------|--------------------|---------------|----------------------------------------------------|
| \$480        | \$1,073,340        |               | Gross Annual Dues Billed                           |
|              |                    |               |                                                    |
|              |                    |               | MOA Expenses                                       |
| \$49         | \$109,521          | 8.9%          | Unpaid Dues By Members                             |
| \$29         | \$65,280           | 5.3%          | Lot Consolidation Discounts                        |
| \$58         | \$129,430          | 10.5%         | Taxes & Insurance                                  |
| \$86         | \$193,059          | 15.7%         | Debt Service                                       |
| \$79         | \$176,348          | 14.3%         | Administration Costs                               |
| \$40         | \$88,994           | 7.2%          | Indoor & Outdoor Pools                             |
| \$13         | \$29,372           | 2.4%          | Ski Trail Grooming, Opal Lake, & Tennis            |
| \$14         | \$32,393           | 2.6%          | Professional Services - Public Auditors and Legal  |
| \$55         | \$122,213          | 9.9%          | Repairs, Maintenance, & Supplies                   |
| \$13         | \$28,964           | 2.4%          | Utilities & Other Expenses                         |
| \$22         | \$50,000           | 4.1%          | Funding of Maintenance & Reserve Fund              |
| <b>\$2</b> 5 | \$54,996           | 4.5%          | Replacement of Assets                              |
| \$65         | \$151,698          | 12.3%         | Subsidy to Pines Club                              |
| <u>\$549</u> | <u>\$1,232,268</u> | <u>%</u>      | <u>Total Value</u>                                 |
|              |                    |               |                                                    |
|              |                    |               | Other Income used in cashflow                      |
| (\$45)       | (\$100,000)        | 62.9%         | Line of Credit                                     |
| <b>\$</b> 0  | -                  | 0.0%          | Repairs and Maintenance fund                       |
| (\$22)       | (\$48,266)         | 30.4%         | Rent, Sundry Income, Donations, Other              |
| <b>\$</b> 0  | <b>\$</b> 0        | 0.0%          | Subsidy from Pines Club Corp                       |
| (\$5)        | (\$10,662)         | 6.7%          | Collections Income from recovering delinquent dues |
| (\$71)       | (\$158,928)        | 100.0%        | Total Subsidies                                    |
|              |                    |               |                                                    |
| <u>\$480</u> | <u>\$1,073,340</u> | <u>100.0%</u> | Net Total Cost                                     |
|              |                    |               |                                                    |