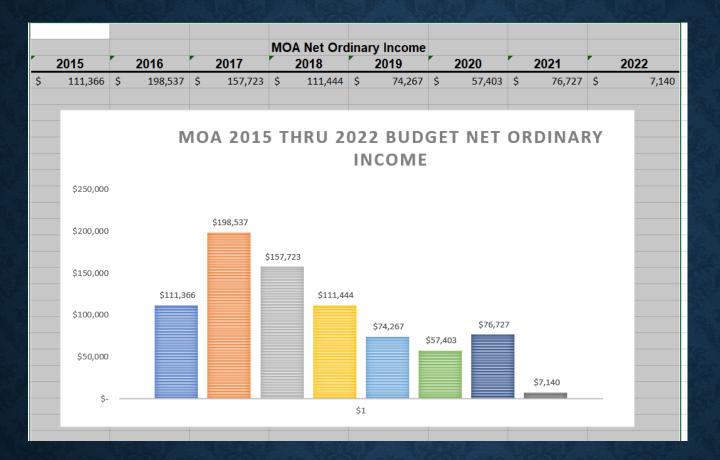

Simply calculated to \$7 per month

Each year the net ordinary income of MOA has decreased.

This concurs with the previous information

Lot consolidation lost revenue \$ 989,960

The rate of inflation to our current fixed dues revenue 21.30%