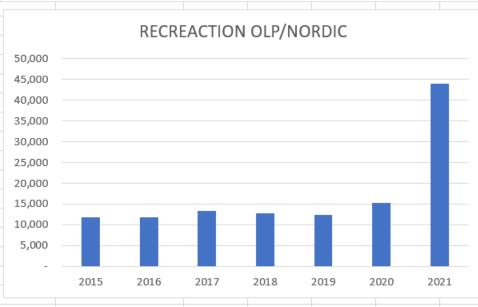

#### MOA DEPARTMENTAL EXPENSES 2015 – 2021

|                       | 2015    | 2016     |                   |                |                      |         | 2021    |
|-----------------------|---------|----------|-------------------|----------------|----------------------|---------|---------|
| Administration        | 730,326 | 676,690  |                   |                |                      | 745,336 | 751,370 |
| Maintenance           | 74,568  | 79,163   |                   |                |                      | 137,389 | 86,820  |
| Pool                  | 90,914  | 88,994   |                   |                |                      | 88,764  | 108,598 |
| RECREACTION OLP/NORDI | 11,796  | 11,811   | 13,277            | 7 12,818       | 12,454               | 15,292  | 44,074  |
|                       |         | ,        |                   |                |                      |         |         |
| Total Expenses        | 907,604 | 856,658  | 901,654           | 935,143        | 967,387              | 986,781 | 990,862 |
|                       |         |          |                   |                |                      |         |         |
|                       |         |          |                   |                |                      |         |         |
|                       |         |          |                   |                |                      |         |         |
|                       |         | MC       | DA DEPARTM        | ENTAL EXPENS   | SES 2015 - 202       | 1       |         |
|                       |         | 800,000  |                   |                |                      |         |         |
|                       |         | 700,000  |                   |                |                      |         |         |
|                       |         | 600,000  |                   |                |                      |         |         |
|                       |         | 500,000  |                   |                |                      |         |         |
|                       |         | 400,000  |                   |                |                      |         |         |
|                       |         | 300,000  |                   |                |                      |         |         |
|                       |         | 200,000  |                   |                |                      |         |         |
|                       |         | 100,000  |                   |                | I. I.                |         |         |
|                       |         | 100,000  |                   |                |                      |         |         |
|                       |         | 20       | 015 2016          | 2017 2018      | 2019 2020            | 2021    |         |
|                       |         | ■ Admini | istration ■ Maint | enance Pool    | RECREACTION OLP/N    | IORDIC  |         |
|                       |         | - Admin  | Stration   Widnit | Eliance = FOOI | - RECREACTION OLP/II | ONDIC   |         |
|                       |         |          |                   |                |                      |         |         |
|                       |         |          |                   |                |                      |         |         |
|                       |         |          |                   |                |                      |         |         |