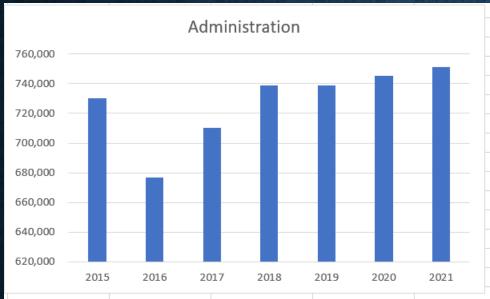

#### MOA DEPARTMENTAL EXPENSES 2015 – 2021

|                       | 2015    | 2016     |                   |                |                      |         | 2021    |
|-----------------------|---------|----------|-------------------|----------------|----------------------|---------|---------|
| Administration        | 730,326 | 676,690  |                   |                |                      | 745,336 | 751,370 |
| Maintenance           | 74,568  | 79,163   |                   |                |                      | 137,389 | 86,820  |
| Pool                  | 90,914  | 88,994   |                   |                |                      | 88,764  | 108,598 |
| RECREACTION OLP/NORDI | 11,796  | 11,811   | 13,277            | 7 12,818       | 12,454               | 15,292  | 44,074  |
|                       |         | ,        |                   |                |                      |         |         |
| Total Expenses        | 907,604 | 856,658  | 901,654           | 935,143        | 967,387              | 986,781 | 990,862 |
|                       |         |          |                   |                |                      |         |         |
|                       |         |          |                   |                |                      |         |         |
|                       |         |          |                   |                |                      |         |         |
|                       |         | MC       | DA DEPARTM        | ENTAL EXPENS   | SES 2015 - 202       | 1       |         |
|                       |         | 800,000  |                   |                |                      |         |         |
|                       |         | 700,000  |                   |                |                      |         |         |
|                       |         | 600,000  |                   |                |                      |         |         |
|                       |         | 500,000  |                   |                |                      |         |         |
|                       |         | 400,000  |                   |                |                      |         |         |
|                       |         | 300,000  |                   |                |                      |         |         |
|                       |         | 200,000  |                   |                |                      |         |         |
|                       |         | 100,000  |                   |                | I. I.                |         |         |
|                       |         | 100,000  |                   |                |                      |         |         |
|                       |         | 20       | 015 2016          | 2017 2018      | 2019 2020            | 2021    |         |
|                       |         | ■ Admini | istration ■ Maint | enance Pool    | RECREACTION OLP/N    | IORDIC  |         |
|                       |         | - Admin  | Stration   Widnit | Eliance = FOOI | - RECREACTION OLP/II | ONDIC   |         |
|                       |         |          |                   |                |                      |         |         |
|                       |         |          |                   |                |                      |         |         |
|                       |         |          |                   |                |                      |         |         |