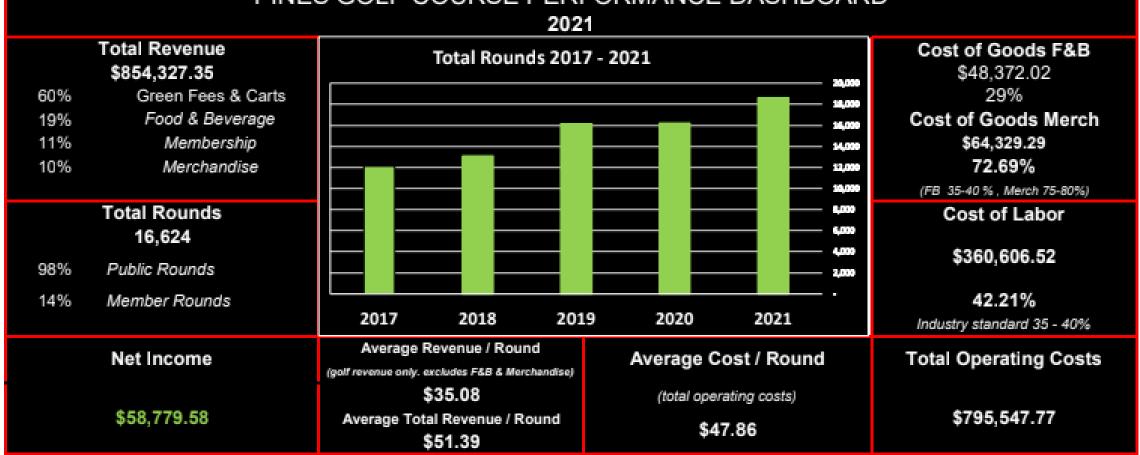

#### **Key Points**

- 1.) Michaywé is composed of two legal entities:
- Michaywé Owners Association (MOA) which manages the member association and is funded by dues
- Pines Club Corporation (PCC) which is primarily composed of the Golf Operations and Restaurant
- 2.) The Pines Club Corporation is presently subsidized by MOA for the last 2 years
- 3.) The membership dues of \$480 per year increased in 2015 FROM \$400 to \$460 and 2016 to \$480

#### **Key Points**

- 1.) Michaywé is composed of two legal entities:
   iviicnaywe Owners Association (iviOA) which manages the member association and is lunded by
  - Pines Club Corporation (PCC) which is primarily composed of the Golf Operations and Restaurant
- 2.) The Pines Club Corporation is presently subsidized by MOA for the last 2 years
- 3.) The membership dues of \$480 per year increased in 2015 FROM \$400 to \$460 and 2016 to \$480