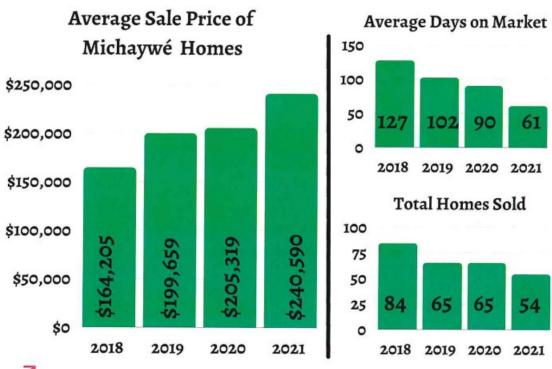

#### Michaywé ~ Residential Sales

REALTOR®

| Statistics                          | 2018      | 2019      | 2020      | 2021      |
|-------------------------------------|-----------|-----------|-----------|-----------|
| Average Asking Price                | \$180,023 | \$196,737 | \$199,364 | \$236,540 |
| Average Sale Price                  | \$171,890 | \$189,895 | \$195,952 | \$237,299 |
| Number of Homes Sold                | 44        | 38        | 44        | 40        |
| Average Days on Market              | 118       | 104       | 84        | 59        |
| Number of Homes Sold Year over Year |           | -13.6%    | 15.8%     | -9.1%     |
| Price of Homes Sold Year over Year  |           | 10.5%     | 3.2%      | 21.1%     |

## Michaywé Residential Sales Report

41%

Increase in Avg. Sale price of homes in Michaywé from 2018-2021

31%

Increase in Avg. Sale price of homes in North Central Michigan from 2018-2021

(Includes Otsego, Mackinac, Crawford, Oscoda, & Presque Isle Counties)