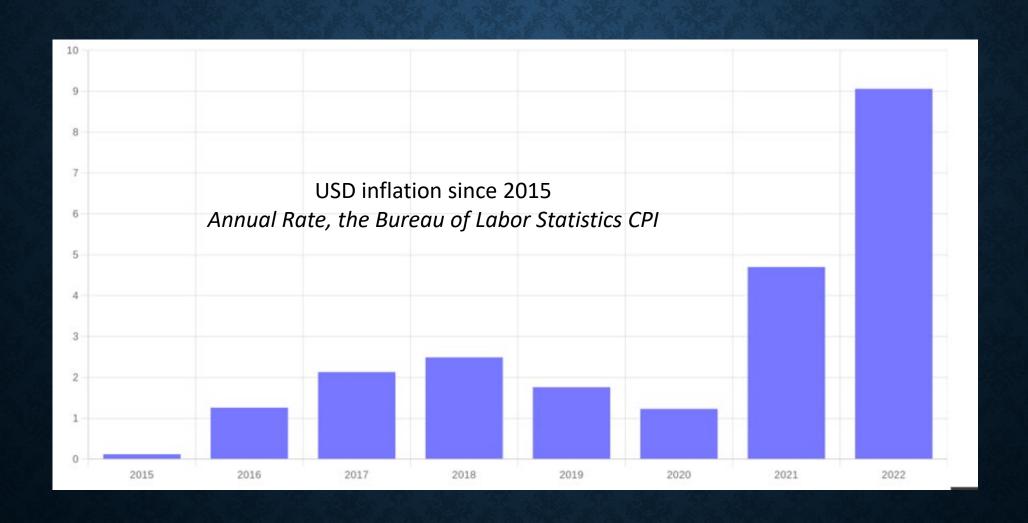

## Let's look at Inflation and how it effects Michaywé Property Dues

| Inflation from 2015 to 2022   |                  |  |  |  |  |
|-------------------------------|------------------|--|--|--|--|
| Cumulative price change       | 25.02%           |  |  |  |  |
| Average inflation rate        | 3.24%            |  |  |  |  |
| Converted amount (\$480 base) | \$600.08         |  |  |  |  |
| Price difference (\$480 base) | \$120.08         |  |  |  |  |
| CPI in 2015                   | 237.017          |  |  |  |  |
| CPI in 2022                   | 296.311          |  |  |  |  |
| Inflation in 2015             | 0.12%            |  |  |  |  |
| Inflation in 2022             | 9.06%            |  |  |  |  |
| \$480 in 2015                 | \$600.08 in 2022 |  |  |  |  |

#### Value of \$480 from 2015 to 2022

\$480 in 2015 is equivalent in purchasing power to about \$600.08 today, an increase of \$120.08 over 7 years. The dollar had an average inflation rate of 3.2% per year between 2015 and today, producing a cumulative price increase of 25.02%.

This means that today's prices are 1.25 times higher than average prices since 2015, according to the Bureau of Labor Statistics consumer price index. A dollar today only buys 80% of what it could buy back then.