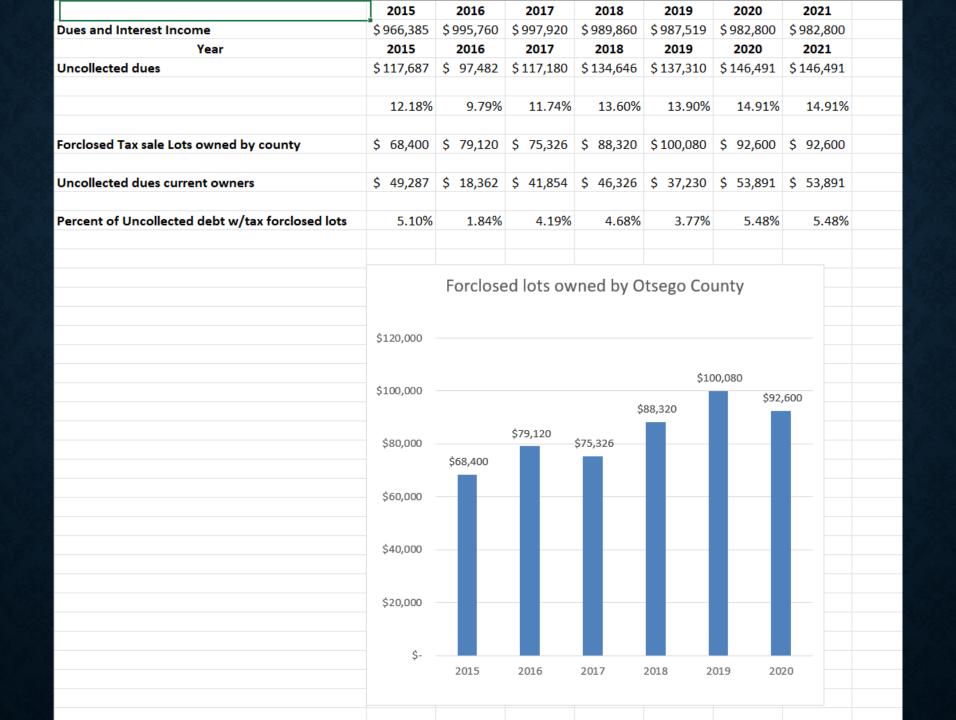

#### MOA PROPERTY UNITS LOST TO TAX SALE / UNCOLLECTED DUES

#### MEMBERS THAT DO NOT PAY

| Lots lost to OTSEGO CO thru forclosure | e         |           |           |           |           |           |           |  |
|----------------------------------------|-----------|-----------|-----------|-----------|-----------|-----------|-----------|--|
|                                        | 2015      | 2016      | 2017      | 2018      | 2019      | 2020      | 2021      |  |
| Dues lost to Otsego co foreclosure     | \$ 56,786 | \$ 68,309 | \$ 79,440 | \$ 75,360 | \$ 87,780 | \$ 97,320 | \$ 85,030 |  |
| No. of lots                            |           |           |           |           |           |           |           |  |
|                                        | 142       | 148       | 166       | 157       | 183       | 203       | 177       |  |
|                                        |           |           |           |           |           |           |           |  |
| Uncollected dues                       | 117,687   | 97,482    | 117,180   | 134,646   | 137,310   | 146,491   | 130,227   |  |
| Expense                                |           |           |           |           |           |           |           |  |
| Unpaid property owners                 | 60,901    | 29,173    | 37,740    | 59,286    | 49,530    | 49,171    | 45,197    |  |
|                                        |           |           |           |           |           |           |           |  |
| Dues revenue                           | 968,635   | 996,020   | 997,920   | 989,860   | 987,519   | 982,800   | 982,640   |  |
|                                        |           |           |           |           |           |           |           |  |
| Percent of Property Owners not paid    | 6%        | 3%        | 4%        | 6%        | 5%        | 5%        | 5%        |  |
|                                        |           |           |           |           |           |           |           |  |
|                                        |           |           |           |           |           |           |           |  |