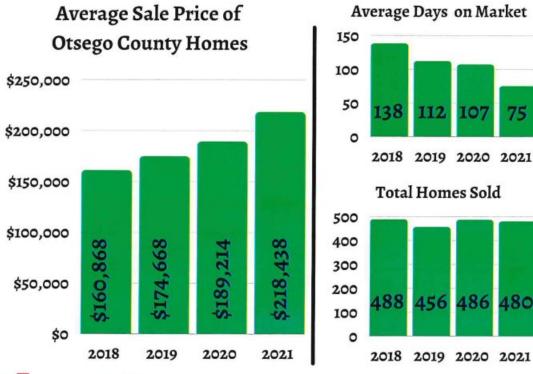

#### Otsego County Residential Sales

| Statistics                          | 2018      | 2019      | 2020      | 2021      |
|-------------------------------------|-----------|-----------|-----------|-----------|
| Average Asking Price                | \$164,472 | \$176,930 | \$193,459 | \$216,913 |
| Average Sale Price                  | \$153,705 | \$165,671 | \$184,843 | \$213,584 |
| Number of Homes Sold                | 515       | 487       | 500       | 399       |
| Average Days on Market              | 136       | 110       | 108       | 75        |
| Number of Homes Sold Year over Year |           | -5.4%     | 2.7%      | -20.2%    |
| Price of Homes Sold Year over Year  |           | 7.8%      | 11.6%     | 15.5%     |