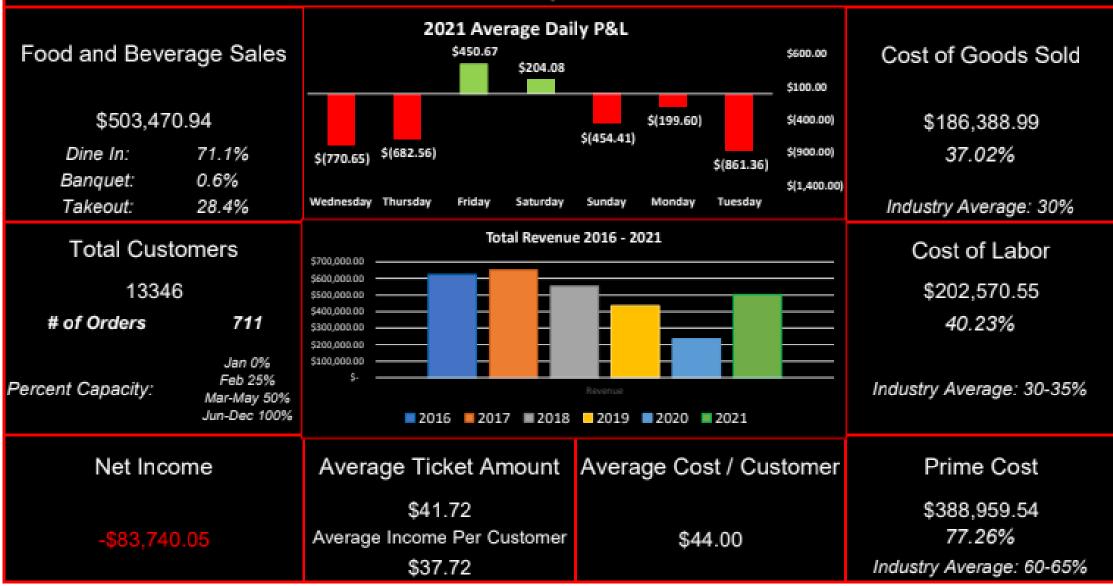

<sup>\*\*</sup> Water Wonderland MLS data from 2020-2021

The MOA Board has once again accepted its fiscal responsibility to insure they properly execute the financial stewardship you elected them to perform.

After careful consideration it is now time to react to the finances of MOA and ask the members for a modest dues increase that will protect your investment in Michaywé.

We are proposing an annual increase of \$84 per property unit.

Simply calculated to \$7 per month

Each year the net ordinary income of MOA has decreased.

This concurs with the previous information

Lot consolidation lost revenue \$ 989,960

The rate of inflation to our current fixed dues revenue 21.30%