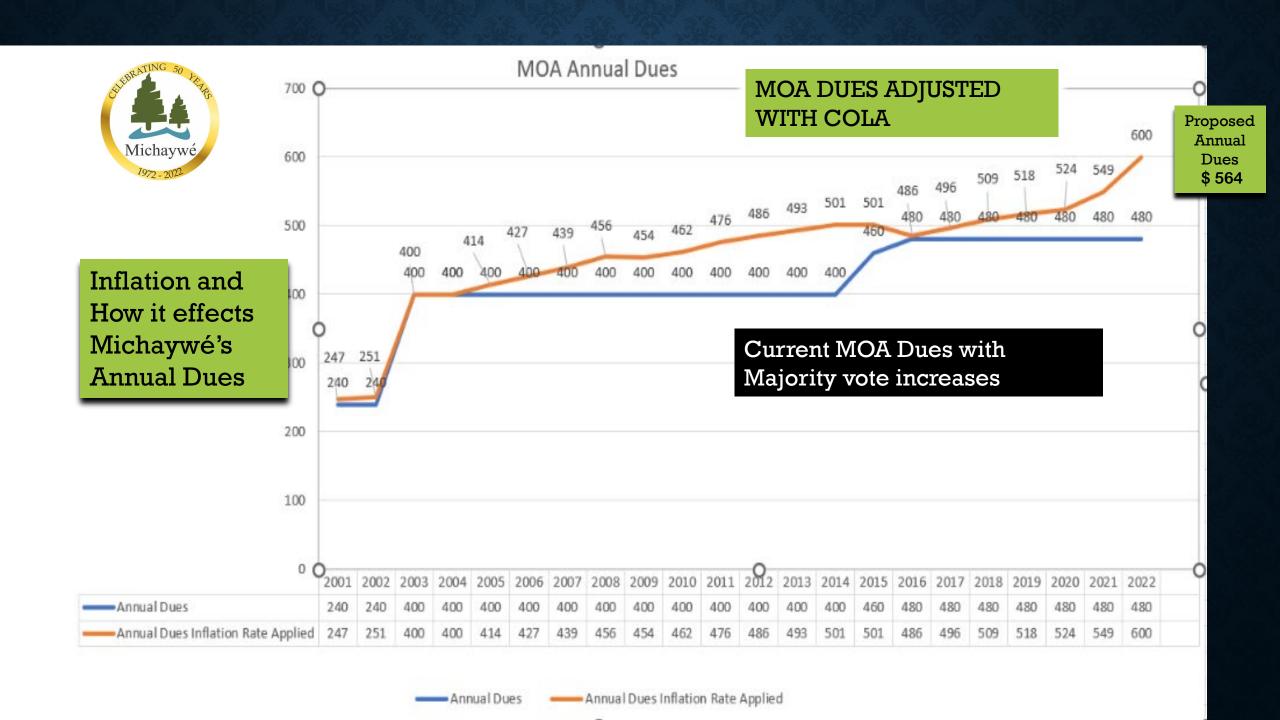

To support this organization there are established annual dues per lot owner.

In 2000 Michaywé Owners Association ended a 7 plus year lawsuit with the developer of Michaywé. At that time, the association took control of the amenities at Michaywé. Member dues were established in 2002 at \$400 per lot. Subsequently a **lot consolidation** program was instituted where multiple lots could be combined for a reduction in yearly dues in 2005. The loss of revenue over the years from this program is a large number over time \$989,500. The **effect of inflation**, lot consolidation, and improved amenities have strained the financial health of Michaywé. The prudent financial measures instituted by the organization and a dedicated group of volunteers have all effectively delayed the need for a dues cap adjustment. In 2015 the **dues cap was increased** to \$460 per lot and in 2016 \$480 per lot.

## Let's look at Inflation and how it effects Michaywé Property Dues

| Inflation from 2015 to 2022   |                  |  |  |  |  |
|-------------------------------|------------------|--|--|--|--|
| Cumulative price change       | 25.02%           |  |  |  |  |
| Average inflation rate        | 3.24%            |  |  |  |  |
| Converted amount (\$480 base) | \$600.08         |  |  |  |  |
| Price difference (\$480 base) | \$120.08         |  |  |  |  |
| CPI in 2015                   | 237.017          |  |  |  |  |
| CPI in 2022                   | 296.311          |  |  |  |  |
| Inflation in 2015             | 0.12%            |  |  |  |  |
| Inflation in 2022             | 9.06%            |  |  |  |  |
| \$480 in 2015                 | \$600.08 in 2022 |  |  |  |  |

#### Value of \$480 from 2015 to 2022

\$480 in 2015 is equivalent in purchasing power to about \$600.08 today, an increase of \$120.08 over 7 years. The dollar had an average inflation rate of 3.2% per year between 2015 and today, producing a cumulative price increase of 25.02%.

Simply calculated to \$7 per month

Each year the net ordinary income of MOA has decreased.

This concurs with the previous information

Lot consolidation lost revenue \$ 989,960

The rate of inflation to our current fixed dues revenue 21.30%