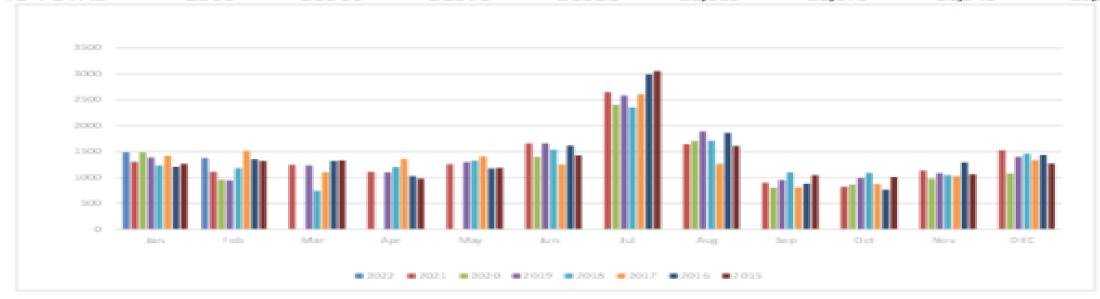

#### **MOA POOL USAGE 2022 - 2015**

|           | 2022 | 2021  | 2020  | 2019  | 2018   | 2017   | 2016   | 2015   |
|-----------|------|-------|-------|-------|--------|--------|--------|--------|
| Jan       | 1485 | 1300  | 1486  | 1385  | 1239   | 1415   | 1207   | 1,263  |
| Feb       | 1375 | 1112  | 956   | 945   | 1181   | 1511   | 1354   | 1,320  |
| Mar       |      | 1246  | 0     | 1238  | 740    | 1097   | 1321   | 1,332  |
| Apr       |      | 1112  | 0     | 1100  | 1200   | 1359   | 1033   | 979    |
| May       |      | 1257  | 0     | 1298  | 1330   | 1410   | 1171   | 1,186  |
| Jun       |      | 1662  | 1395  | 1665  | 1539   | 1254   | 1617   | 1,429  |
| Jul       |      | 2648  | 2401  | 2585  | 2354   | 2607   | 2996   | 3,051  |
| Aug       |      | 1650  | 1707  | 1890  | 1710   | 1265   | 1860   | 1,610  |
| Sep       |      | 901   | 806   | 947   | 1098   | 813    | 886    | 1,047  |
| Oct       |      | 820   | 867   | 985   | 1087   | 877    | 771    | 1,014  |
| Nov       |      | 1134  | 978   | 1081  | 1047   | 1028   | 1292   | 1,063  |
| DEC       |      | 1524  | 1077  | 1397  | 1460   | 1339   | 1437   | 1,270  |
| YTD TOTAL | 2860 | 16366 | 11673 | 16516 | 15,985 | 15,975 | 16,945 | 16,564 |