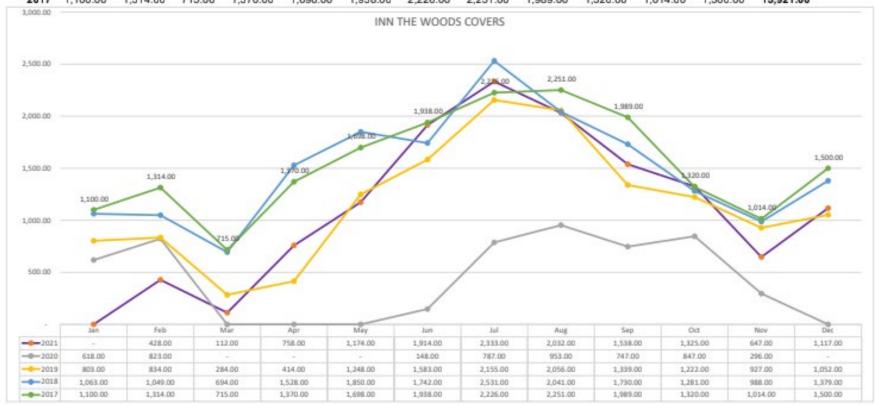

#### Michaywé Amenities:

Inn the Woods Restaurant, Pines Golf Course, Opal Lake Beach and Beach House, Indoor and Outdoor Pools, Hot tub, Indoor Sauna, Tennis and Pickleball courts, Groomed Cross Country Ski Trails, Hiking and walking trails, Social Activities for all ages.