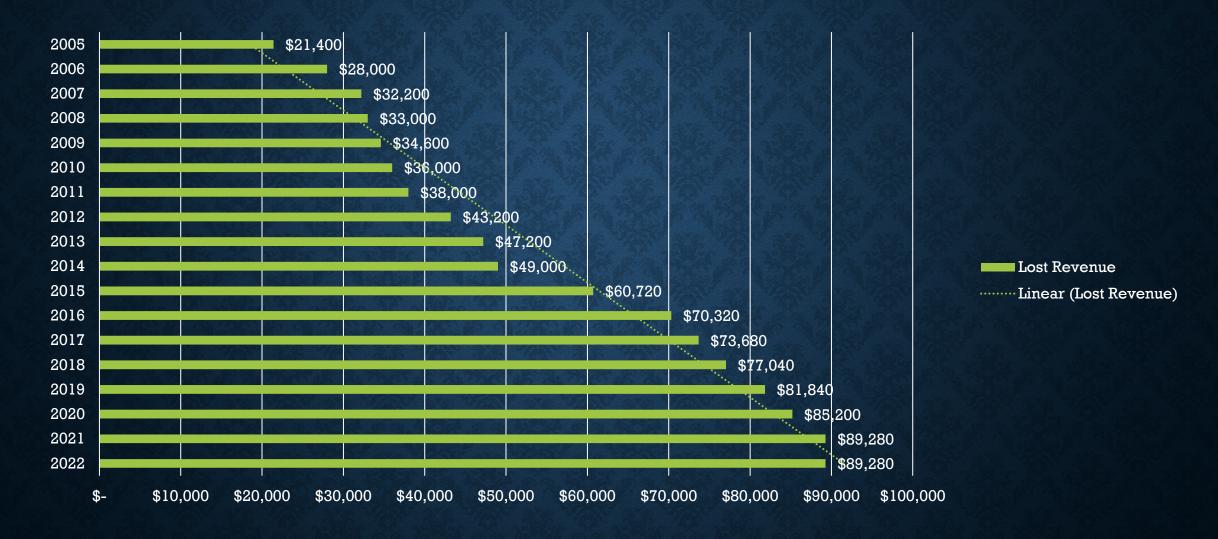

To support this organization there are established annual dues per lot owner.

In 2000 Michaywé Owners Association ended a 7 plus year lawsuit with the developer of Michaywé. At that time, the association took control of the amenities at Michaywé. Member dues were established in 2002 at \$400 per lot. Subsequently a **lot consolidation** program was instituted where multiple lots could be combined for a reduction in yearly dues in 2005. The loss of revenue over the years from this program is a large number over time \$989,500. The **effect of inflation**, lot consolidation, and improved amenities have strained the financial health of Michaywé. The prudent financial measures instituted by the organization and a dedicated group of volunteers have all effectively delayed the need for a dues cap adjustment. In 2015 the **dues cap was increased** to \$460 per lot and in 2016 \$480 per lot.

## Lot Consolidation Program

Lot consolidation was permitted beginning in 2005. The purpose of this consolidation program was to decrease the density in Michaywé. The provision was proposed and implemented to create financial incentives to help maintain this lower density, take excess empty lots off the market, thereby increasing the existing and future homes values in Michaywé. Understand that this consolidation will affect all property owners and that dues may need to be increased to cover the shortage. If homes would have been placed on most of these lots, the recreational facilities would become inadequate and the wooded private nature of Michaywé would be lost. Michaywé currently preforms annual water quality testing to ensure that the water quality of our PUD is not saturated or diminished. The annual cost for this service in 2007 \$3623, 2015 \$4015, 2021 \$5410, calculated as 33% increase in cost since its inception.

#### MOA LOT CONSOLIDATION Lost Revenue

TOTAL LOST REVENUE \$ 989,960