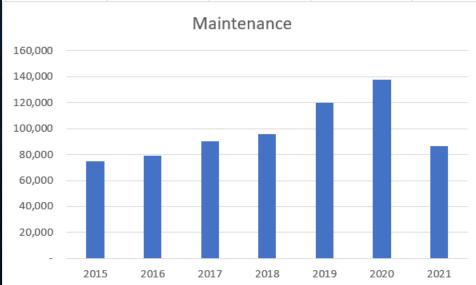

#### MOA DEPARTMENTAL EXPENSES 2015 – 2021

|                       | 2015    | 2016     |                   |                |                      |         | 2021    |
|-----------------------|---------|----------|-------------------|----------------|----------------------|---------|---------|
| Administration        | 730,326 | 676,690  |                   |                |                      | 745,336 | 751,370 |
| Maintenance           | 74,568  | 79,163   |                   |                |                      | 137,389 | 86,820  |
| Pool                  | 90,914  | 88,994   |                   |                |                      | 88,764  | 108,598 |
| RECREACTION OLP/NORDI | 11,796  | 11,811   | 13,277            | 7 12,818       | 12,454               | 15,292  | 44,074  |
|                       |         | ,        |                   |                |                      |         |         |
| Total Expenses        | 907,604 | 856,658  | 901,654           | 935,143        | 967,387              | 986,781 | 990,862 |
|                       |         |          |                   |                |                      |         |         |
|                       |         |          |                   |                |                      |         |         |
|                       |         |          |                   |                |                      |         |         |
|                       |         | MC       | DA DEPARTM        | ENTAL EXPENS   | SES 2015 - 202       | 1       |         |
|                       |         | 800,000  |                   |                |                      |         |         |
|                       |         | 700,000  |                   |                |                      |         |         |
|                       |         | 600,000  |                   |                |                      |         |         |
|                       |         | 500,000  |                   |                |                      |         |         |
|                       |         | 400,000  |                   |                |                      |         |         |
|                       |         | 300,000  |                   |                |                      |         |         |
|                       |         | 200,000  |                   |                |                      |         |         |
|                       |         | 100,000  |                   |                | I. I.                |         |         |
|                       |         | 100,000  |                   |                |                      |         |         |
|                       |         | 20       | 015 2016          | 2017 2018      | 2019 2020            | 2021    |         |
|                       |         | ■ Admini | istration ■ Maint | enance Pool    | RECREACTION OLP/N    | IORDIC  |         |
|                       |         | - Admin  | Stration   Widnit | Eliance = FOOI | - RECREACTION OLP/II | ONDIC   |         |
|                       |         |          |                   |                |                      |         |         |
|                       |         |          |                   |                |                      |         |         |
|                       |         |          |                   |                |                      |         |         |