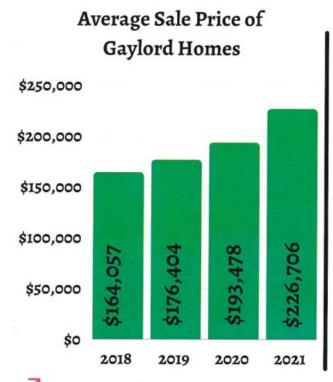

#### Michaywé ~ Residential Sales

REALTOR®

| Statistics                          | 2018      | 2019      | 2020      | 2021      |
|-------------------------------------|-----------|-----------|-----------|-----------|
| Average Asking Price                | \$180,023 | \$196,737 | \$199,364 | \$236,540 |
| Average Sale Price                  | \$171,890 | \$189,895 | \$195,952 | \$237,299 |
| Number of Homes Sold                | 44        | 38        | 44        | 40        |
| Average Days on Market              | 118       | 104       | 84        | 59        |
| Number of Homes Sold Year over Year |           | -13.6%    | 15.8%     | -9.1%     |
| Price of Homes Sold Year over Year  |           | 10.5%     | 3.2%      | 21.1%     |