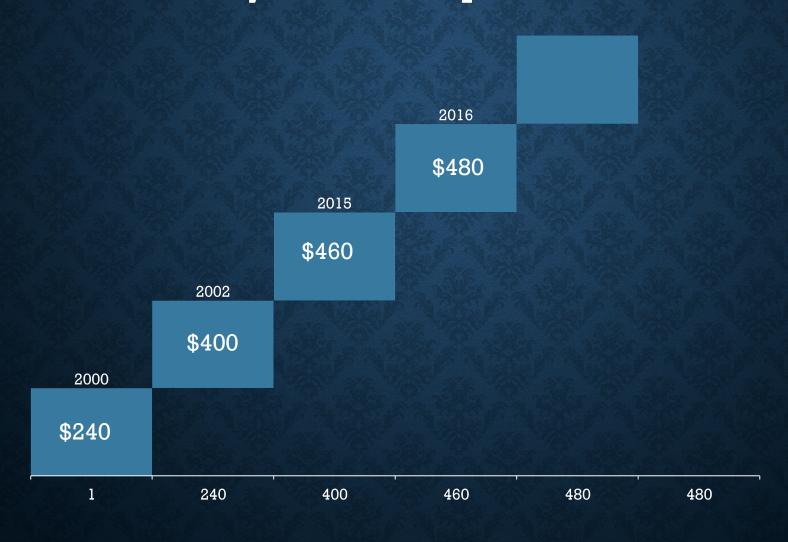

To support this organization there are established annual dues per lot owner.

In 2000 Michaywé Owners Association ended a 7 plus year lawsuit with the developer of Michaywé. At that time, the association took control of the amenities at Michaywé. Member dues were established in 2002 at \$400 per lot. Subsequently a **lot consolidation** program was instituted where multiple lots could be combined for a reduction in yearly dues in 2005. The loss of revenue over the years from this program is a large number over time \$989,500. The **effect of inflation**, lot consolidation, and improved amenities have strained the financial health of Michaywé. The prudent financial measures instituted by the organization and a dedicated group of volunteers have all effectively delayed the need for a dues cap adjustment. In 2015 the **dues cap was increased** to \$460 per lot and in 2016 \$480 per lot.

## History of Dues Cap Increase

#### **Key Points**

- 1.) Michaywé is composed of two legal entities:
- Michaywé Owners Association (MOA) which manages the member association and is funded by dues
- Pines Club Corporation (PCC) which is primarily composed of the Golf Operations and Restaurant
- 2.) The Pines Club Corporation is presently subsidized by MOA for the last 2 years
- 3.) The membership dues of \$480 per year increased in 2015 FROM \$400 to \$460 and 2016 to \$480